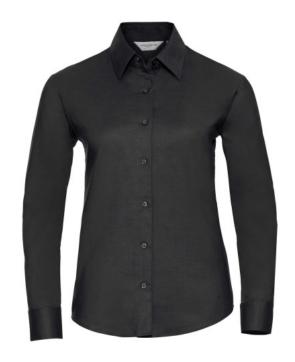

### RUSSELL EASY CARE OXFORD WOMEN'S LONG SLEEVE SHIRT

## **Specification**

RUSSELL Women's Long Sleeve Shirt EASY CARE OXFORD.Ideal choice for corporate wear because everyone looks good.Classical collar with or without buttons, two buttons on cuff.70% Cotton / 30% Oxford polyester, 130/135 g / m2.Wash at 40 degrees.EASY CARE - dries quickly, easy to iron black 6XL