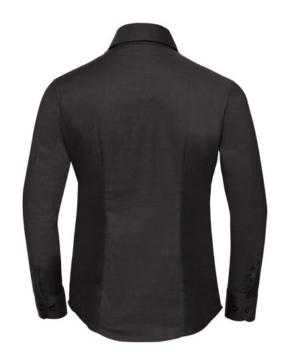

### RUSSELL EASY CARE OXFORD WOMEN'S LONG SLEEVE SHIRT

## **Specification**

RUSSELL Women's Long Sleeve Shirt EASY CARE OXFORD.Ideal choice for corporate wear because everyone looks good.Classical collar with or without buttons, two buttons on cuff.70% Cotton / 30% Oxford polyester, 130/135 g / m2.Wash at 40 degrees.EASY CARE - dries quickly, easy to iron black 6XL